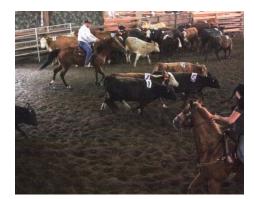

## Westside Team Penning Club Sponsorship Opportunity

Thank you for your interest in sponsoring Westside Team Penning Club (WTPC). Cattle Sorting and Team Penning are team events involving riders, horses, a time clock, and, you guessed it...cattle! This sport is rapidly growing in popularity throughout the Pacific Northwest. Our club has grown to one of the largest in the region, with approximately 300 Plus members. It is a family sport with entire families participating, from grandparents to grandchildren!

WTPC holds 7 two-day sorting and penning events, once a month, between April and October, and one clinic event to start the season in March. Each event is held at T-90 Ranch In south Puget Sound, and draws competitors from the entire Northwest, including WA, OR, ID, and Canada.