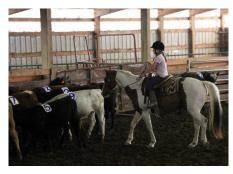

## Westside Team Penning Club Sponsorship Opportunity

Thank you for your interest in sponsoring Westside Team Penning Club (WTPC). Cattle Sorting and Team Penning are team events involving riders, horses, a time clock, and, you guessed it...cattle! This sport is rapidly growing in popularity throughout the Pacific Northwest. Our club has grown to one of the largest in the region, with approximately 300 Plus members. It is a family sport with entire families participating, from grandparents to grandchildren!

WTPC holds 7 two-day sorting and penning events, once a month, between April and October, and one clinic event to start the season in March. Each event is held at T-90 Ranch In south Puget Sound, and draws competitors from the entire Northwest, including WA, OR, ID, and Canada.